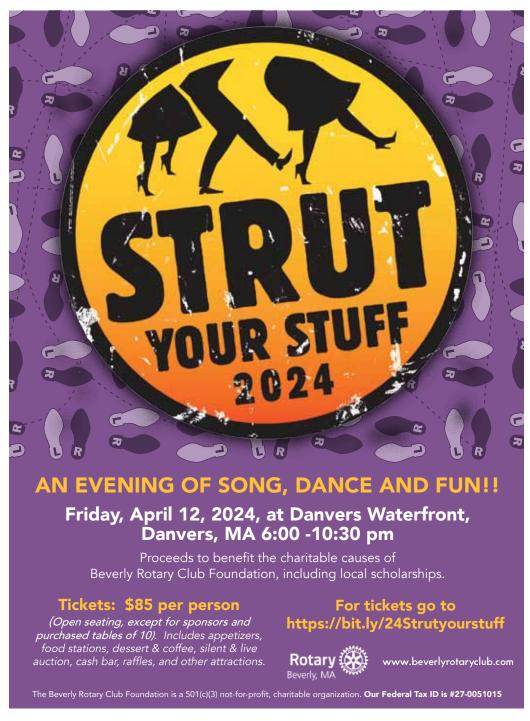

# Strut Your Stuff: big event coming up!!

Beverly Rotary Club presents Strut Your Stuff! .... featuring the amazing dance band, Spike the Punch! This is our big fund raiser this year being held on April 12, at the glorious Danversport. Dancing, raffles and fun are the things that will make your hips swivel! More info to come but mark down date **APRIL 12, 2024** 

#### March 28 **Evening Social**

TBD

Only a few weeks before Strut Your Stuff Event

#### Announcements and Presentations:

Torinda Visnick and Sean Goodreau spoke about hosting our exchange student Timothy. They enjoyed having him.

Strut Your Stuff is looking for donations. Mike Harrington announced that Leslie Gould and Al Temkin will be auctioneers at the event.