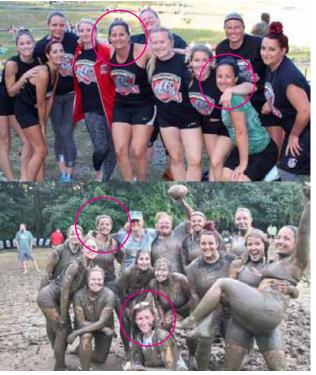

#### Speaker: Carla Femino

Carla was born in Beverly. She ran track at Bishop Fenwick. Graduated from UNH with a degree in Psychology and a graduate degree in School Counseling. She is presently a School Counselor at Beverly High School. Coordinator at City Connects at BHS. Coaches Girls Winter and Spring Track Program at BHS. Heads Rotary Interact at BHS. She credits her parents for being active and staying in Beverly. Keeps active by hiking, snowboarding, and playing Woman's Mud Football. Her interest in Rotary started by her observing her parents involvement in the local community. Her sister works for the Beverly School for the Deaf. Her father is on the Board of Directors for the Beverly School for the Deaf as well

# Last weeks speaker

The delightful Carla Femino spoke to us last week giving us her information talk. What did we learn? Well she's an extreme athlete who shared mud football with Dr Jamie and didn't even know it. We know she uses skyscraper heels to make the elusive 5' 2" plateau. We know she loves working with kids at the high school, you don't need to know anything else inquiring minds!!!!