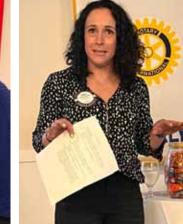

#### Speaker: Carla Femino

Carla was born in Beverly. She ran track at Bishop Fenwick. Graduated from UNH with a degree in Psychology and a graduate degree in School Counseling. She is presently a School Counselor at Beverly High School. Coordinator at City Connects at BHS. Coaches Girls Winter and Spring Track Program at BHS. Heads Rotary Interact at BHS. She credits her parents for being active and staying in Beverly. Keeps active by hiking, snowboarding, and playing Woman's Mud Football. Her interest in Rotary started by her observing her parents involvement in the local community. Her sister works for the Beverly School for the Deaf. Her father is on the Board of Directors for the Beverly School for the Deaf as well

# Last weeks speaker

The delightful Carla Femino spoke to us last week giving us her information talk. What did we learn? Well she's an extreme athlete who shared mud football with Dr Jamie and didn't even know it. We know she uses skyscraper heels to make the elusive 5' 2" plateau. We know she loves working with kids at the high school, you don't need to know anything else inquiring minds!!!!